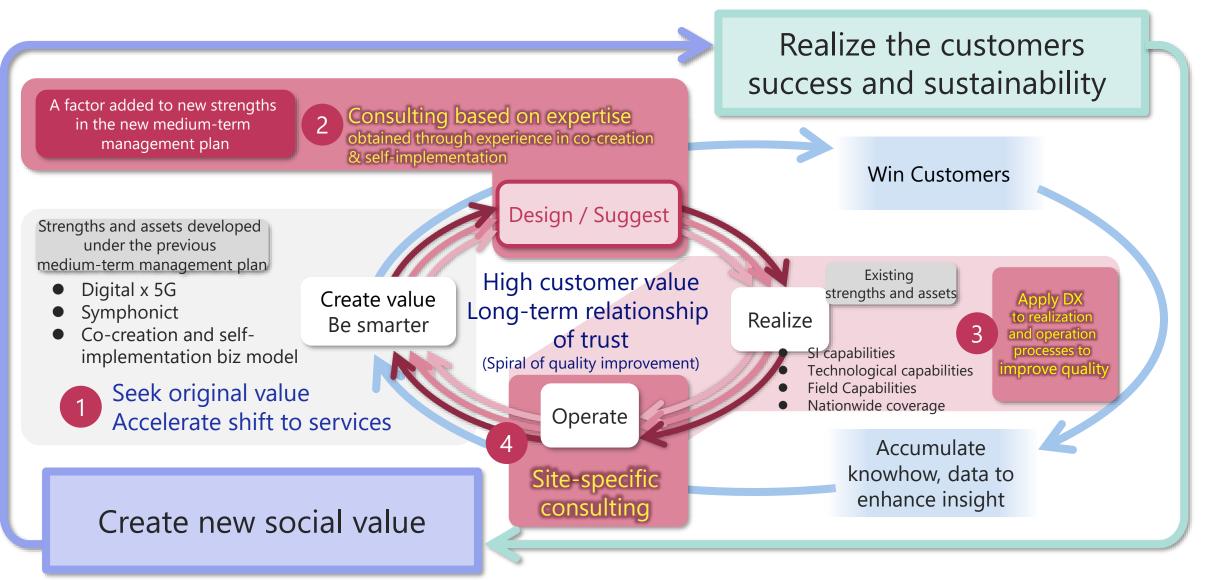

\_eng01.pdf</u> for the full slides of "Shift up 2004" (Company-total version)

## New Medium-Term Management Plan "Shift up 2024" (Summary)

May 30 & June 9, 2022 Yushi Ushijima, President NEC Networks & System Integration Corporation (TSE: 1973, NESIC) \*Please see <u>https://www.nesic.co.jp/english/ir/library/kg6ogt000000106-att/20220510\_eng01.pdf</u> for the full slides of "Shift up 2004" (Company-total version)

## Summary of "Shift up 2024"



#### Theme of New Medium-Term Business Plan

# Shift up 2024 Elevating society

DX and Beyond 5G From demonstration to realization <u>Relationship</u> <u>with customers</u> From co-creation to creation in harmony

<u>Business model</u> From *project-type* to *spiral-type* 

#### Spiral-Type Growth Model: A Recurring Model Based on Consulting



3

#### **Basic Strategies**



#### **Organization Strategy**

#### Refine the organization with a view

#### toward the realization of DX and Beyond 5G



#### Medium-term Financial Targets

| (¥ Bn.)          | FY2022/3 | FY2025/3<br>target | Record high               |
|------------------|----------|--------------------|---------------------------|
| Net sales        | 310.3    | 370                | 339.1<br>(FY2021/3)       |
| Operating income | 23.2     | 34                 | <b>25.6</b><br>(FY2021/3) |
| (to sales)       | 7.5%     | 9.2%               | 7.5%                      |
| ROE              | 11.6%    | 13%+               | 13.5%<br>(FY2021/3)       |

\*Targets as at May 10

#### What We Seek to Achieve in 2030

X

## DX

Beyond 5G (next-generation networks)

### Sust