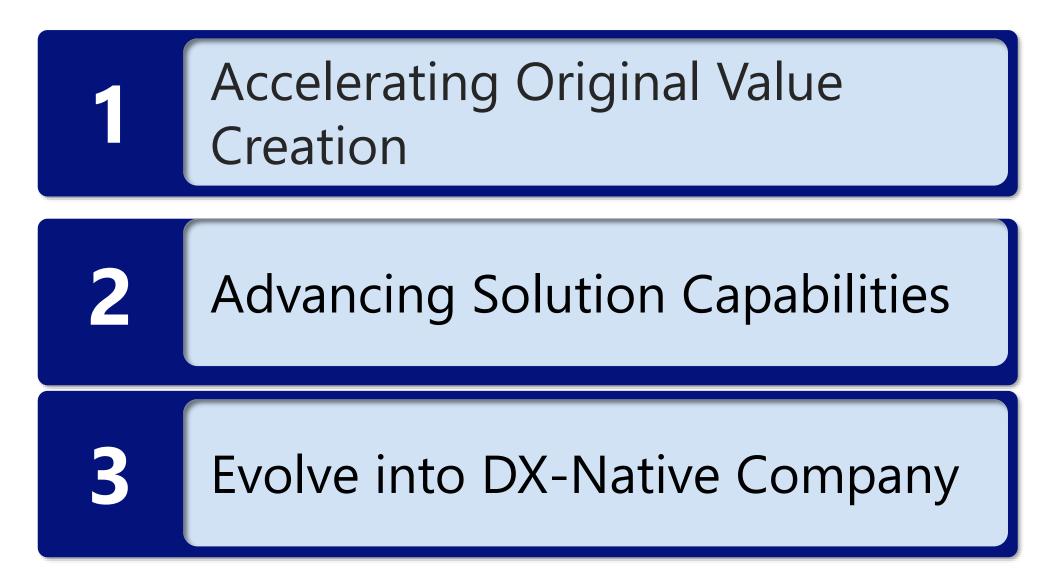

des of "Shift up 2004" (Company-total version)

## New Medium-Term Management Plan "Shift up 2024" (Summary)

May 30 & June 9, 2022 Yushi Ushijima, President NEC Networks & System Integration Corporation (TSE: 1973, NESIC) \*Please see <u>https://www.nesic.co.jp/english/ir/library/kg6ogt000000106-att/20220510\_eng01.pdf</u> for the full slides of "Shift up 2004" (Company-total version)

## Summary of "Shift up 2024"



#### Theme of New Medium-Term Business Plan

# Shift up 2024 Elevating society

DX and Beyond 5G From demonstration to realization <u>Relationship</u> <u>with customers</u> From co-creation to creation in harmony

<u>Business model</u> From *project-type* to *spiral-type* 

#### Spiral-Type Growth Model: A Recurring Model Based on Consulting



3

#### **Basic Strategies**



#### **Organization Strategy**

#### Refine the organization with a view

#### toward the realization of DX and Beyond 5G



#### Medium-term Financial Targets

| (¥ Bn.)          | FY2022/3 | FY2025/3<br>target | Record high               |
|------------------|----------|--------------------|---------------------------|
| Net sales        | 310.3    | 370                | 339.1<br>(FY2021/3)       |
| Operating income | 23.2     | 34                 | <b>25.6</b><br>(FY2021/3) |
| (to sales)       | 7.5%     | 9.2%               | 7.5%                      |
| ROE              | 11.6%    | 13%+               | 13.5%<br>(FY2021/3)       |

\*Targets as at May 10

#### What We Seek to Achieve in 2030

X

## DX

Beyond 5G (next-generation networks)

### Sustainable Symphonic Society

Reali